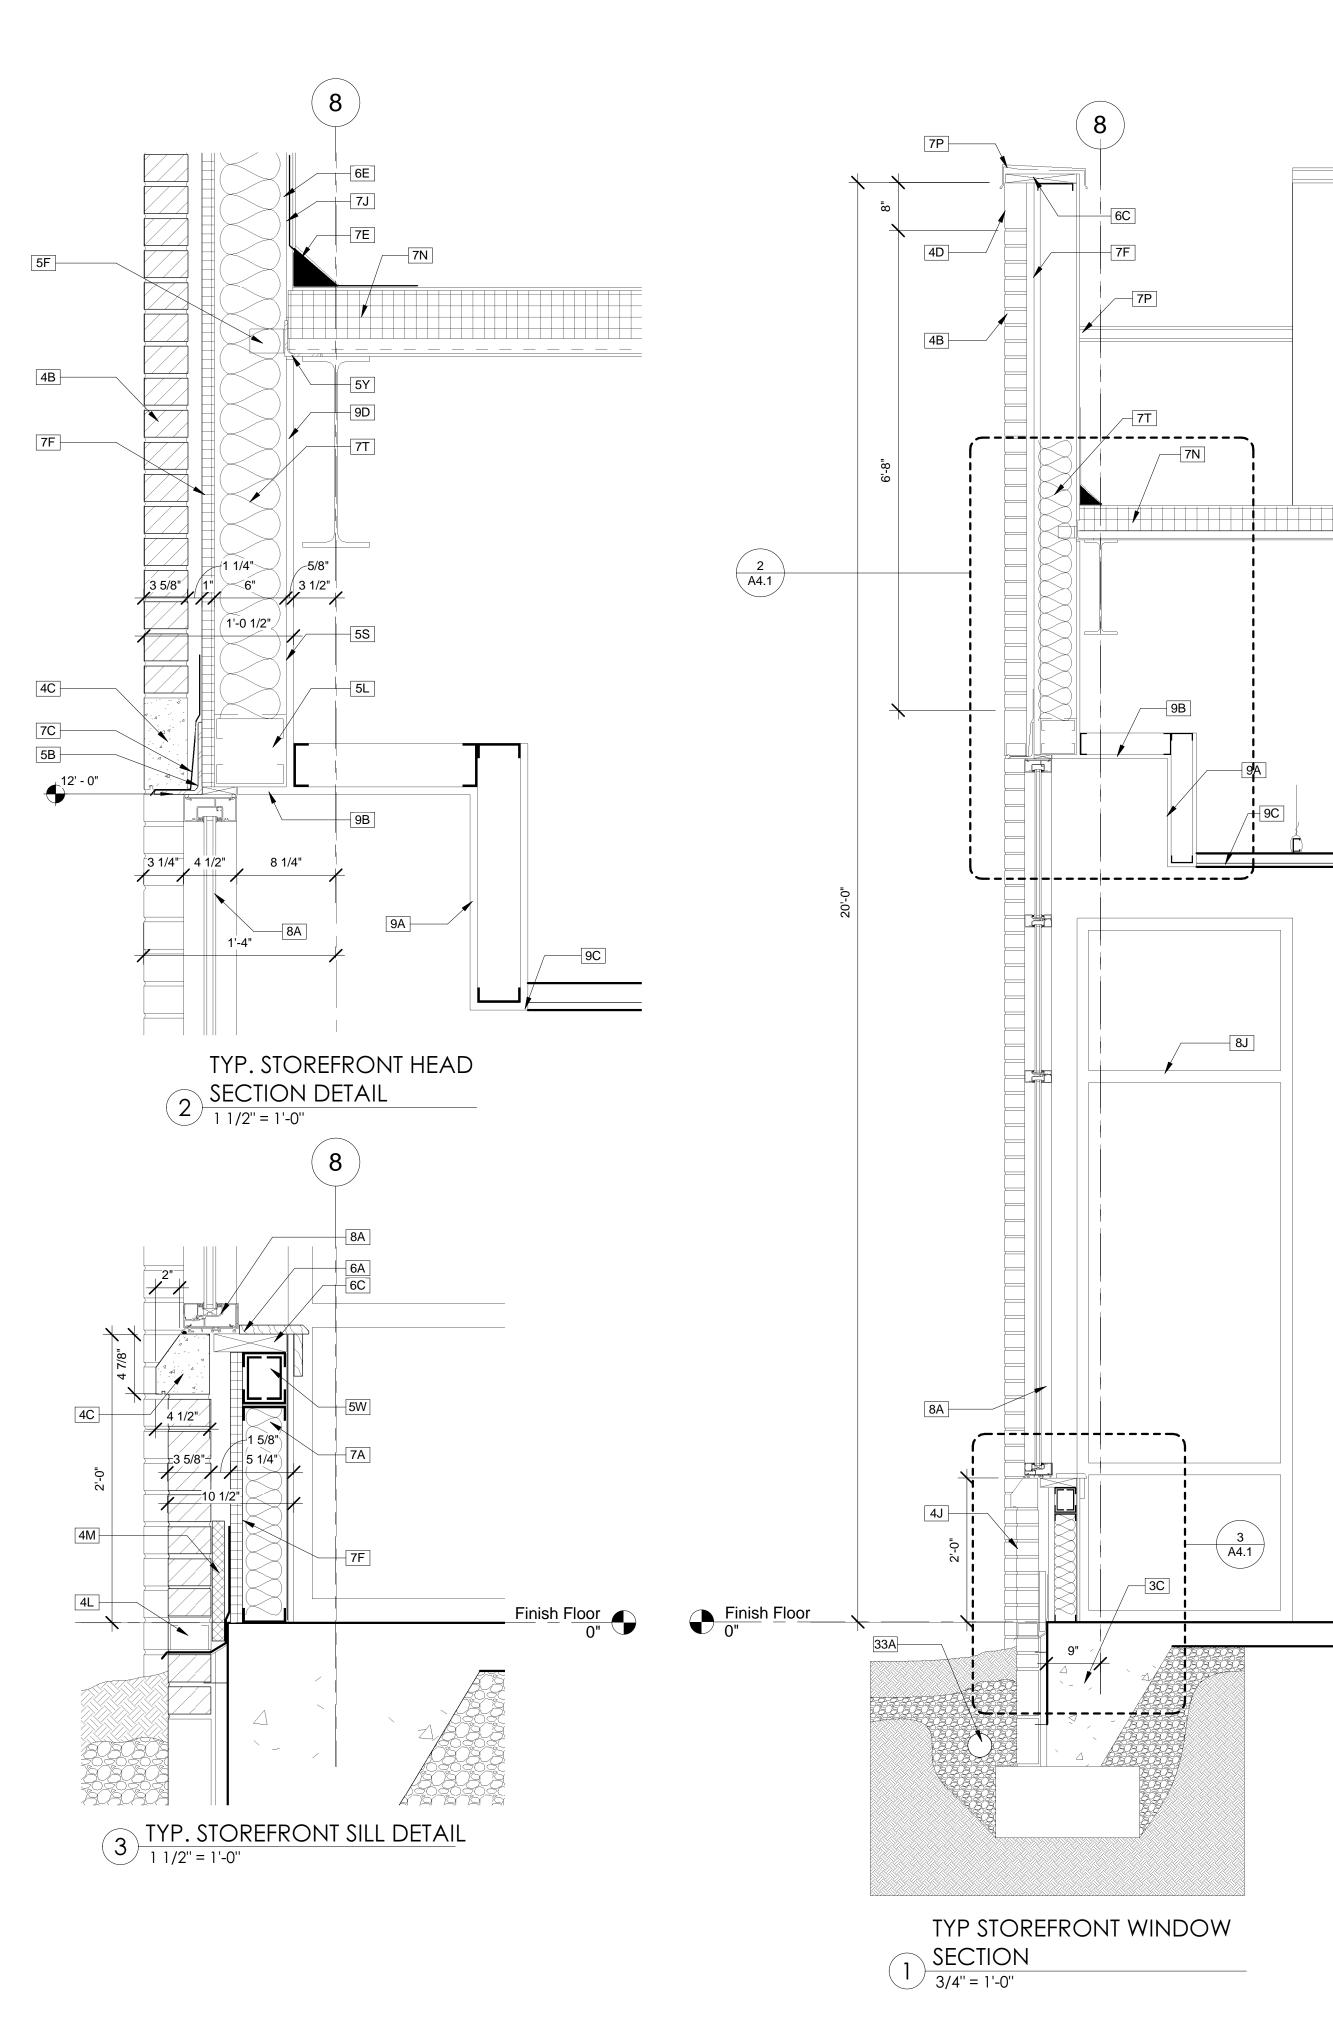

KEYNOTE DESCRIPTION CAST IN PLACE CONCRETE FOUNDATION FOOTING. REFER TO STRUCTURAL DRAWINGS ALL BRICK MASONRY VENEER TO BE TYPE 1 3-5/8"(W) X 7-1/2"(T) PRE-CAST CONCRETE LINTEL WITH 1/4"X 1/4" 3-5/8"(W) X 7-1/2"(T) PRE-CAST CONCRETE COPING. USE TYPE 2 BRICK UNDER WINDOWS. RECESS 2" FROM ADJACENT MASONRY, TYPICAL MORTAR NET WEEP VENTS AT 24" o/c CONTINUOUS MORTAR NET (1" AT 10" WALL SECTION, 2" AT 12" WALL SECTION) STEEL BEAM, REFER TO STRUCTURAL DRAWINGS. STEEL ANGLE LINTEL. REFER TO STRUCTURAL PLANS L2X2X97W CLIP ANGLE. FASTEN TO STUDS WITH (2) #10 EACH LEG. CONNECT TO 3"X3"X1/4" STEEL PERIMETER ANGLE WITH (2) DOUBLE 600S162-43 STUDS WITH 600T200-43 CONNECTORS. 600S162-33 STUD FRAMING 16" O.C. MAX. WALL PANEL UNDER STOREFRONT. DOUBLE 400S162-43 STUDS WITH 400T200-43 CONNECTORS, OVER 400S162-43 STUDS AT 16" O.C., 3"X3"X1/4" PERIMETER ANGLE. WELD TO JOIST AND ATTACH TO STUD WALL WITH CLIP ANGLE MILLWORK PROVIDED AND INSTALLED BY GC. INSTALL BLOCKING PER 08/A6.0 AND AS NEEDED. TREATED WOOD BLOCKING 1/2" EXTERIOR GRADE PLYWOOD SHEATHING 3-1/2" R-13 BATT INSULATION. FLEXIBLE ADHESIVE WALL FLASHING TAPERED FIBER CANT INSTALLED UNDER FLASHING 1" STYROFOAM STRUCTURAL INSULATED SHEATHING (R5.5) OR APPROVED EQUAL SINGLE PLY TPO ROOFING SYSTEM. EXTEND MEMBRANE FULL HEIGHT OF PARAPET WALL. FASTEN AND COUNTER FLASH PER MANUFACTURER'S 4" POLYISOCYANURATE INSULATION OVER METAL DECK. PRE-FINISHED ALUMINUM COPING. SLOPE TOWARD ROOF. 6" R-19 BATT INSULATION. EXTEND 4" MIN. ABOVE ROOF INSULATION 2" X 41/2" STORE FRONT SYSTEM W/1" INSULATED GLASS. INTERIOR STOREFRONT WITH ANODIZED FINISH FRAMES TO MATCH EXTERIOR. REFER TO A7.0 FOR DETAILS GYPSUM SOFFIT. 1 LAYER 5/8" GYPSUM BOARD OVER METAL STUD FRAMING @ MAX. 24" O.C. BRACE TO STRUCTURE. 1 LAYER 5/8" GYPSUM BOARD CEILING, MOUNTED ON 1-5/8" HAT CHANNELS. FASTEN TO SUSPENDED TRACK AT HEIGHT INDICATED 2'X2' ACOUSTIC TILE CEILING. MOUNT AT HEIGHT INDICATED ON PLAN USING SUSPENDED FRAMING. BRACE TO STRUCTURE. 5/8" GYPSUM BOARD VACUUM AIR TUBE SYSTEM SUPPLIED AND INSTALLED BY OWNER 4" FOUNDATION DRAINAGE PIPE

**A4.1** 